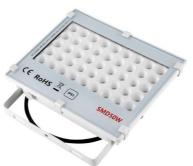

## **Ecoland LED Flood Light**

## **Product Features:**

- Ultra Slim & Sleek designed body, classic and stylish white finish
- Replaces conventional MV and MH light and saving up to 70% energy consumption
- Deep recessed PC refector design for better glare control
- Large heatsink design to increase the efficiency of heat dissipation
- High transparency tempered glass lens used to achieve more than 93% light transmittance
- 2 Year replacement warranty

## **Quick Spec**

Luminous Efficacy: 100 lm/w

Color temperature: 6000K, CRI > 80

Average rated LED life: 40,000hrs @ L70

Ambient temperature: -35°C to 45°C

Beam Angle: 90°

| Model       | Watts | Supply Voltage  | Lumen Output | Dim (mm)   | Weight | IP Rating |
|-------------|-------|-----------------|--------------|------------|--------|-----------|
| EL-FL-T30WS | 30W   | AC185-265V,50Hz | 3000lm       | 180*154*40 | 1.1Kgs | IP65      |
| EL-FL-T50WS | 50W   | AC185-265V,50Hz | 5000lm       | 227*190*40 | 1.7Kgs | IP65      |
| EL-FL-T80WS | 80W   | AC185-265V,50Hz | 8000lm       | 260*370*50 | 2.2Kgs | IP65      |