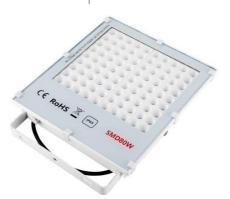

## **Ecoland LED Flood Light**

## **Product Features:**

- Ultra Slim & Sleek designed body, classic and stylish white finish
- Replaces conventional MV and MH light and saving up to 70% energy consumption
- Deep recessed PC refector design for better glare control
- Large heatsink design to increase the efficiency of heat dissipation
- High transparency tempered glass lens used to achieve more than 93% light transmittance
- 2 Year replacement warranty

## **Quick Spec**

Luminous Efficacy: 100 lm/w

Color temperature: 6000K, CRI > 80

Average rated LED life: 40,000hrs @ L70

Ambient temperature: -35°C to 45°C

Beam Angle: 90°

| Model       | Watts | Supply Voltage  | Lumen Output | Dim (mm)   | Weight | IP Rating |
|-------------|-------|-----------------|--------------|------------|--------|-----------|
| EL-FL-T30WS | 30W   | AC185-265V,50Hz | 3000lm       | 180*154*40 | 1.1Kgs | IP65      |
| EL-FL-T50WS | 50W   | AC185-265V,50Hz | 5000lm       | 227*190*40 | 1.7Kgs | IP65      |
| EL-FL-T80WS | 80W   | AC185-265V,50Hz | 8000lm       | 260*370*50 | 2.2Kgs | IP65      |