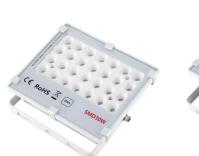

## **Ecoland LED Flood Light**

## **Product Features:**

- Ultra Slim & Sleek designed body, classic and stylish white finish
- Replaces conventional MV and MH light and saving up to 70% energy consumption
- Deep recessed PC refector design for better glare control
- Large heatsink design to increase the efficiency of heat dissipation
- High transparency tempered glass lens used to achieve more than 93% light transmittance
- 2 Year replacement warranty

## **Quick Spec**

Luminous Efficacy: 100 lm/w

Color temperature: 6000K, CRI > 80

Average rated LED life: 40,000hrs @ L70

Ambient temperature: -35°C to 45°C

Beam Angle: 90°

| Model       | Watts | Supply Voltage  | Lumen Output | Dim (mm)   | Weight | IP Rating |
|-------------|-------|-----------------|--------------|------------|--------|-----------|
| EL-FL-T30WS | 30W   | AC185-265V,50Hz | 3000lm       | 180*154*40 | 1.1Kgs | IP65      |
| EL-FL-T50WS | 50W   | AC185-265V,50Hz | 5000lm       | 227*190*40 | 1.7Kgs | IP65      |
| EL-FL-T80WS | 80W   | AC185-265V,50Hz | 8000lm       | 260*370*50 | 2.2Kgs | IP65      |