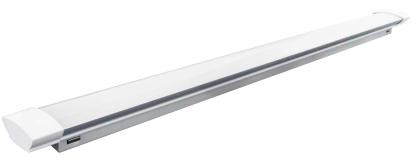

## **Colour Changing LED Indoor Batten**

## **Product Features:**

- Stylish Colour Changing Indoor LED batten with recessed line modern design
- Super easy installation via removable back plate
- Push Wire Screwless Terminal Block used for quick wire connection
- Easy LED colour selection via slide switch for WW/NW/CW options
- Reeded optical polycarbonate diffuser for even light distribution and low glare control
- Surface mounted installation only
- 2 Year Replacement Warranty