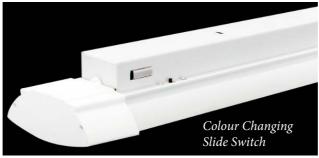

## **Product Features:**

- Stylish Colour Changing Indoor LED batten with recessed line modern design
- Super easy installation via removable back plate
- Push Wire Screwless Terminal Block used for quick wire connection
- Easy LED colour selection via slide switch for WW/NW/CW options
- Reeded optical polycarbonate diffuser for even light distribution and low glare control
- Surface mounted installation only
- 2 Year Replacement Warranty