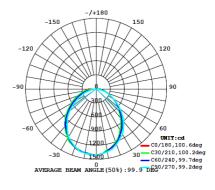

## **Quick Spec**

Luminous Efficacy: 80 lm/w

Color temperature: 3000K/4000K/ 6000K

Average rated LED life: 35,000hrs @ L70

Ambient temperature: -35°C to 45°C

Beam Angle: 100°

LUMINOUS INTENSITY DISTRIBUTION DIAGRAM