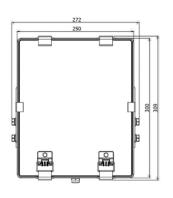

| Model       | Watts | Supply Voltage | Lumen<br>Output | L*W*H (mm)  | Weight | IP<br>Rating |
|-------------|-------|----------------|-----------------|-------------|--------|--------------|
| SL-FL-100WF | 100W  | AC85-265V,50Hz | 9000lm          | 300*250*184 | 7.0Kgs | IP65         |