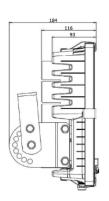

| Model       | Watts | Supply Voltage | Lumen<br>Output | L*W*H (mm)  | Weight | IP<br>Rating |
|-------------|-------|----------------|-----------------|-------------|--------|--------------|
| SL-FL-100WF | 100W  | AC85-265V,50Hz | 9000lm          | 300*250*184 | 7.0Kgs | IP65         |