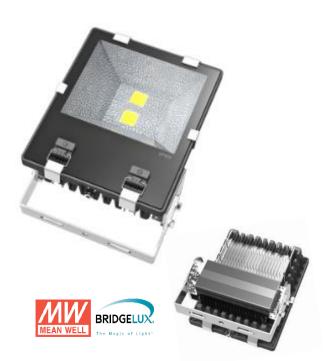

# LED Flood Light F Series

#### **Product Features:**

- Energy efficient, high performance LED Flood Light
- Replaces conventional MV and MH light
- More than 50% energy savings compared to conventional lamps
- Meanwell HLG driver and Bridgelux LED used for longer lifetime
- Cross-ventilation heat sink design for better heat dissipation
- Quality fitting with baking finish treatment for excellent corrosiveness resistance
- High transparency tempered glass lens achieving more than 93% light transmittance
- 5 year replacement warranty